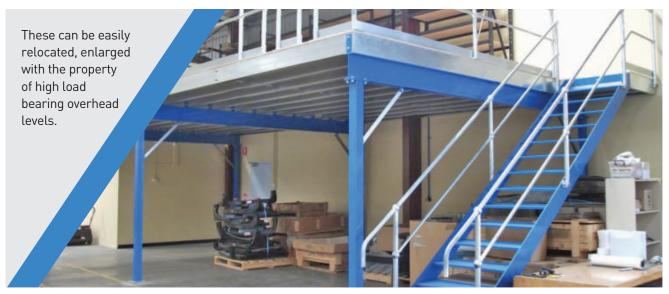

### MEZZANINE FLOOR

- 1 MODULAR MEZZANINE FLOOR
- 2 MEZZANINE FLOOR
- 3 SLOTTED ANGLE MEZZANINE FLOOR