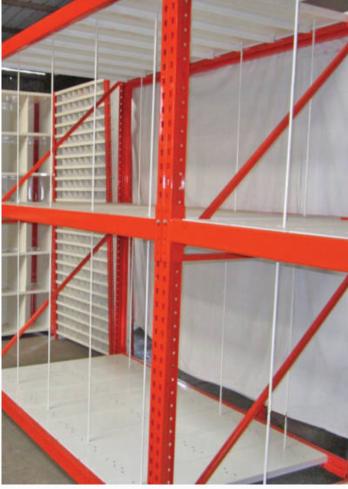

### MEZZANINE FLOOR

- 1 MODULAR MEZZANINE FLOOR
- 2 MEZZANINE FLOOR
- 3 SLOTTED ANGLE MEZZANINE FLOOR