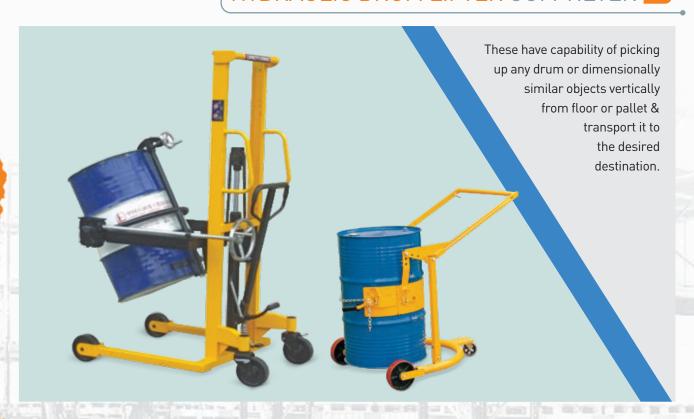

ND HYDRAULIC HIGH-LIFT PALLET TRUCK
- 4 PAPER REAL LIFTER HYDRAULIC PALLET TRUCK
- 5 ELECTRIC STAND-ON HYDRAULIC PALLET TRUCK
- **6** LONG FORK PALLET TRUCK









#### FULLY ELECTRIC HYDRAULIC STACKER



Fully electric hydraulic

- stackers are customized and built to the demand. These can be used in automobile showrooms and other industrial applications for carrying goods, drums, etc.

the late of the la

#### PIT MOUNT HYDRAULIC SCISSOR LIFT



- 1 TWO WHEELER LIFT
- 2 HIGH RISE SCISSOR LIF
- 3 HAND OPERATED SCISSOR PLATFORM





#### **GOODS LIFT**

Goods Lifts are used in to different floors.



1 HAND OPERATED STACKER

2 SEMI ELECTRIC HYDRAULIC STACKER





WHERE QUALITY IS COMMITMENT !!!





# HYDRAULIC DOCK LEVELER



# MOBILE FLOOR CRANE



## HYDRAULIC DRUM LIFTER CUM TILTER



#### GANTRY CRANE & LIFTER

We are well specialized in manufacturing material handling systems such as Gantry Lifter & Positioner used in engineering workshops, and other industries. And our warehouse trolley is precisely manufactured using excellent quality material.