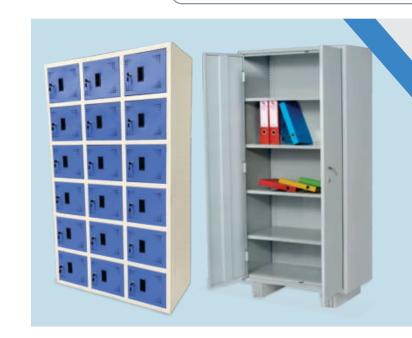

#### **WORKER** LOCKER AND OFFICE STOREWELL

The lockers provided by us are of optimum quality with best locking system to cater safe security to the personal belongings of the employees. We ensure scratch proof, corrosion resistant and longer service life storewell used for storage of documents, files and various accessories used in office.