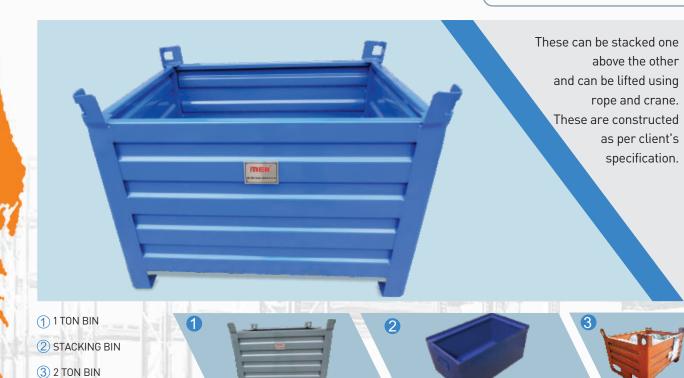

ONG SPAN RACKING SYSTEM



# CANTILEVER RACK

③ TWO TIER FLOORING SYSTEM



WHERE QUALITY IS COMMITMENT !!! www.mekengineering.com 03



# MEK

### MEZZANINE FLOOR



- 1 MODULAR MEZZANINE FLOOR
- 2 MEZZANINE FLOOR
- 3 SLOTTED ANGLE MEZZANINE FLOOR



## FIFO RACKS



- 1 FIFO Racks
- 2 FIFO Racking System
- 3 FIFO Rack System

04



RESIDENCE OF STREET

# TISSUE CULTURE RACK



- 1 TISSUE CULTURE RACK WITH LIGHTING
- ② TISSUE CULTURE RACK FOR DARKROOM
- ③ TISSUE CULTURE MOBILE RACK



### DIE MOULD RACK

Specially designed die mould racks are used for heavy duty storage systems. Dies that otherwise are quite troublesome while storing, are stored using these racks.

www.mekengineering.com WHERE QUALITY IS COMMITMENT !!! 05







STORAGE

06

3 MOBILE COMPACTOR

#### MOBILE COMPACTOR







#### **WORKER** LOCKER AND OFFICE STOREWELL



The lockers provided by us are of optimum quality with best locking system to cater safe security to the personal belongings of the employees. We ensure scratch proof, corrosion resistant and longer service life storewell used for storage of documents, files and various accessories used in office.



We are engaged in offering huge gamut of Cable Tray as per the needs and demands of the customer.



- 1 PERFORATED CABLE TRAY
- 2 LADDER TYPE CABLE TRAY
- (3) RACEWAY



www.mekengineering.com WHERE QUALITY IS COMMITMENT !!!





# STORAGE SYSTEM FOR AUTOMOBILE WORKSHOP, BODY PARTS AND ACCESSORIES















WHERE QUALITY IS COMMITMENT !!!



# MEK

# STORAGE SYSTEM FOR AUTOMOBILE WORKSHOP, BODY PARTS AND ACCESSORIES













WHERE QUAL