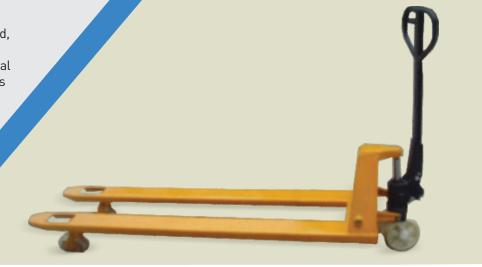

#### PALLET TRUCKS

We offer finish such as galvanized, powder coated, painted pallet trucks of various sizes and of special material such as stainless steel. These are used to move heavy and light pallets within a warehouse.

- 1 HAND OPERATED PALLET TRUCK
- 2 STAINLESS STEEL HAND HYDRAULIC PALLET TRUCK
- 3 STANDARD HAND HYDRAULIC HIGH-LIFT PALLET TRUCK
- 4 PAPER REAL LIFTER HYDRAULIC PALLET TRUCK
- 5 ELECTRIC STAND-ON HYDRAULIC PALLET TRUCK
- **6** LONG FORK PALLET TRUCK