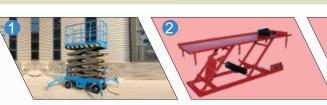

#### PIT MOUNT HYDRAULIC SCISSOR LIFT

- 1 TWO WHEELER LIFT
- 2 HIGH RISE SCISSOR LIF
- 3 HAND OPERATED SCISSOR PLATFORM