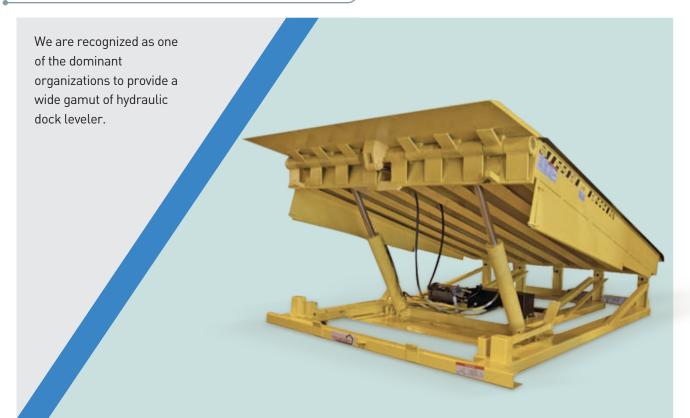

#### **GOODS LIFT**

Goods Lifts are used in to different floors.

1 HAND OPERATED STACKER

2 SEMI ELECTRIC HYDRAULIC STACKER

WHERE QUALITY IS COMMITMENT !!!