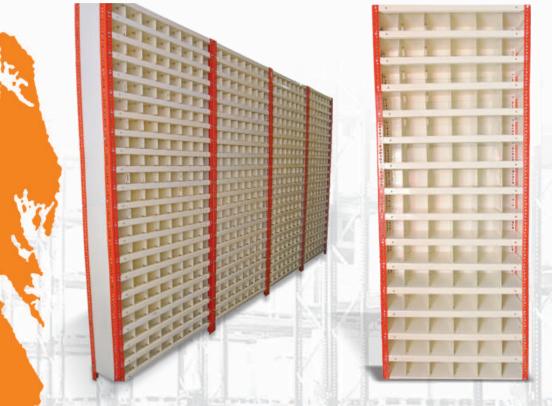

## FIFO RACKS

- 1 FIFO Racks
- 2 FIFO Racking System
- 3 FIFO Rack System

04

RESIDENCE OF STREET