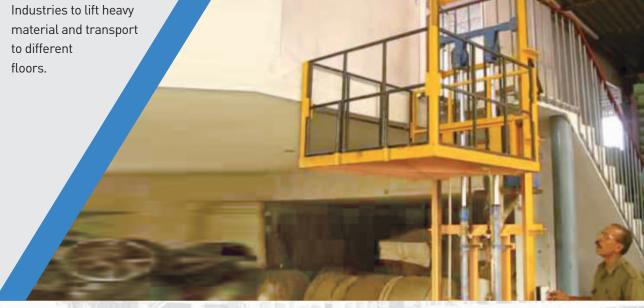

#### PIT MOUNT HYDRAULIC SCISSOR LIFT

- 1 TWO WHEELER LIFT
- 2 HIGH RISE SCISSOR LIF
- 3 HAND OPERATED SCISSOR PLATFORM