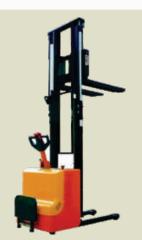

#### FULLY ELECTRIC HYDRAULIC STACKER

Fully electric hydraulic

- stackers are customized and built to the demand. These can be used in automobile showrooms and other industrial applications for carrying goods, drums, etc.